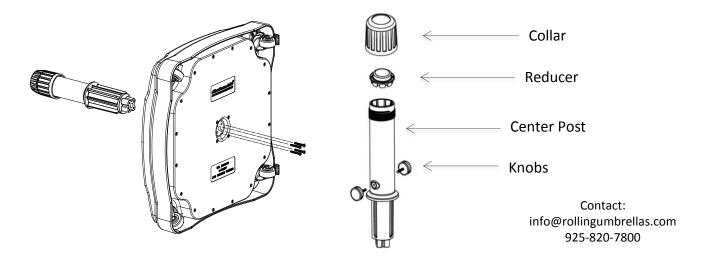

## **REPLACING THE CENTER POST**

- 1. Tip the Shademobile over so it is resting on a soft cloth or towel.
- 2. Remove the 4 screws that secure the Center Post and remove the old post.
- 3. Reinstall the new Center Post with the 4 screws provided.