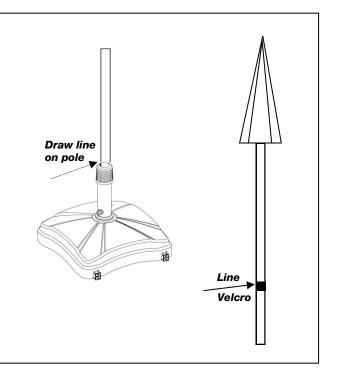

## **Optional Velcro Wrap**

After choosing the correct Reducer, if your umbrella pole is still loose, wrap a piece of all-weather Velcro (the hook side) around your umbrella pole where it contacts the Reducer.

With a pencil, draw a line on the umbrella pole where indicated. Remove pole. Using the line as a guide, attach Velcro as shown. Cut length to fit.

Re-install umbrella pole into Center Post.