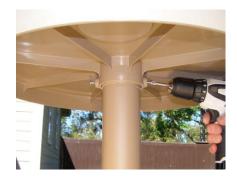

The Table needs a little room to expand and contract. Please do not attempt to align the cup holders in any particular position.

**Step 3** - Using a power driver or short handle Phillips Head screwdriver, attach Table onto Center Post using the 2 screws underneath the table. Apply **firm pressure** to drive screws into the Center Post sidewall. Be sure screws are fully seated but do not over-tighten. Over-tightening may strip the holes. Note: Please secure the Table with the 2 screws to prevent voiding the warranty.