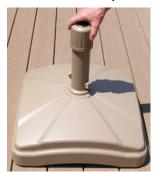

## **Table Assembly Instructions**

**Step 1** - Remove Collar from Center Post by turning counter-clockwise. The Collar is not used when Table is added.

**Step 2** - Spin Table clockwise onto Center Post. Gently tighten just until it stops. <u>DO NOT OVER-TIGHTEN.</u>