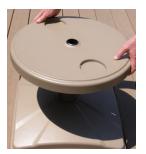

The Table needs a little room to expand and contract. Please do not attempt to align the cup holders in any particular position.

**Step 3** - Using a power driver or short handle Phillips Head screwdriver, attach Table onto Center Post using the 2 screws underneath the table. Apply **firm pressure** to drive screws into the Center Post sidewall. Be sure screws are fully seated but do not over-tighten. Over-tightening may strip the holes. Note: Please secure the Table with the 2 screws to prevent voiding the warranty.