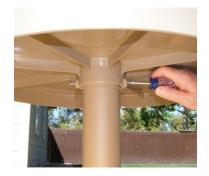

The Table needs a little room to expand and contract. Please do not attempt to align the cup holders in any particular position.

**Step 3** - Using a power driver or short handle Phillips Head screwdriver, attach Table onto Center Post using the 2 screws underneath the table. Apply **firm pressure** to drive screws into the Center Post sidewall. Be sure screws are fully seated but do not over-tighten. Over-tightening may strip the holes. Note: Please secure the Table with the 2 screws to prevent voiding the warranty.