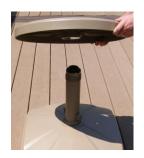

## **Table Assembly Instructions**

**Step 1** - Remove Collar from Center Post by turning counter-clockwise. The Collar is not used when Table is added.

**Step 2** - Spin Table clockwise onto Center Post. Gently tighten just until it stops. <u>DO NOT OVER-TIGHTEN.</u>

The Table needs a little room to expand and contract. Please do not attempt to align the cup holders in any particular position.

**Step 3** - Using a power driver or short handle Phillips Head screwdriver, attach Table onto Center Post using the 2 screws underneath the table. Apply **firm pressure** to drive screws into the Center Post sidewall. Be sure screws are fully seated but do not over-tighten. Over-tightening may strip the holes. Note: Please secure the Table with the 2 screws to prevent voiding the warranty.