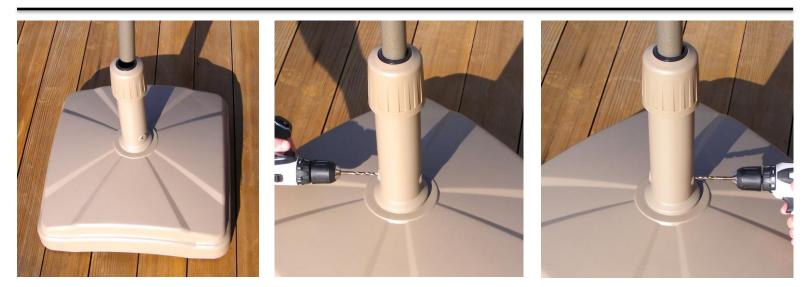

## Questions? Email 24 hrs a day/ 7 days a week: info@rollingumbrellas.com

Remove side knobs from center post. Insert umbrella pole into base.

Using the 2 side knob holes as guides, drill ¼" diameter pilot holes through each side of umbrella pole as shown.

Remove umbrella pole and drill a 5/16" diameter clearance hole through each side of umbrella pole. Insert umbrella pole back in base and align holes with holes in center post. Insert bolt with 2 washers on each side and fasten nut as shown.