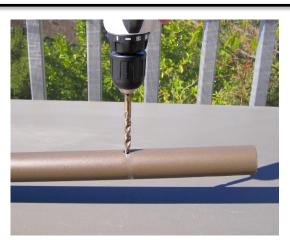

Remove umbrella pole and drill a 5/16" diameter clearance hole through each side of umbrella pole. Insert umbrella pole back in base and align holes with holes in center post. Insert bolt with 2 washers on each side and fasten nut as shown.