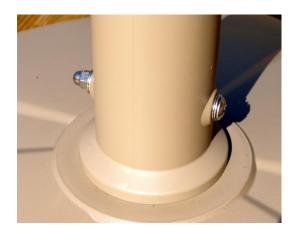

Remove umbrella pole and drill a 5/16" diameter clearance hole through each side of umbrella pole. Insert umbrella pole back in base and align holes with holes in center post. Insert bolt with 2 washers on each side and fasten nut as shown.