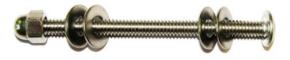

Remove umbrella pole and drill a 5/16" diameter clearance hole through each side of umbrella pole. Insert umbrella pole back in base and align holes with holes in center post. Insert bolt with 2 washers on each side and fasten nut as shown.